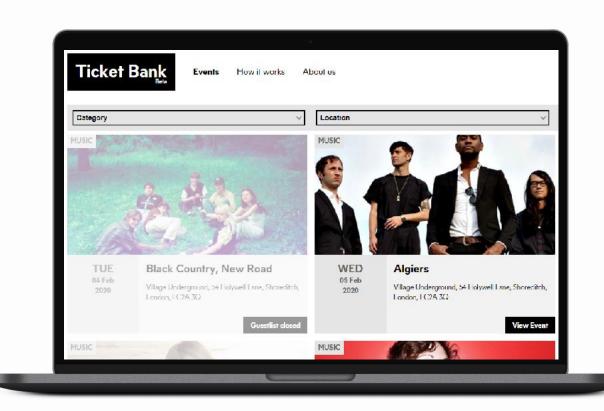

# HOW IT WORKS

## Step 1:

Venue & event partners donate tickets for free

## Step 2:

We list **behind** a login wall

# Step 3:

Users pay £3.50 admin fee (Avg. 90% saving)

**UK YOUTH** 